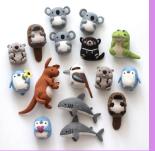

May 14th Paper beads African pattern art Blackwork embroidery Sewn Water bottle carrier

May 28th Felt animals Marbling Pastels Sewn Water bottle carrier

July 9th Della by design Lino printing Covered glass jars for use with tea lights, wire handle Sewn Water bottle carrier