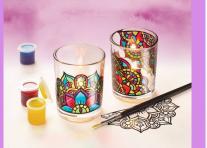

## **Something Crafty Dates**

April 9th Quilling inside letter shape Glass painting Mandala patterns Sewn Water bottle carrier

| Ô |             |           | * |                              |         |
|---|-------------|-----------|---|------------------------------|---------|
| ÷ | ۲           | •         |   |                              | 嶽       |
| ٢ |             | •••       |   |                              |         |
| ٢ |             | 0         |   | ۲                            |         |
|   | <b>(</b> ); | <b>()</b> |   | $\langle \mathbf{o} \rangle$ | $\odot$ |